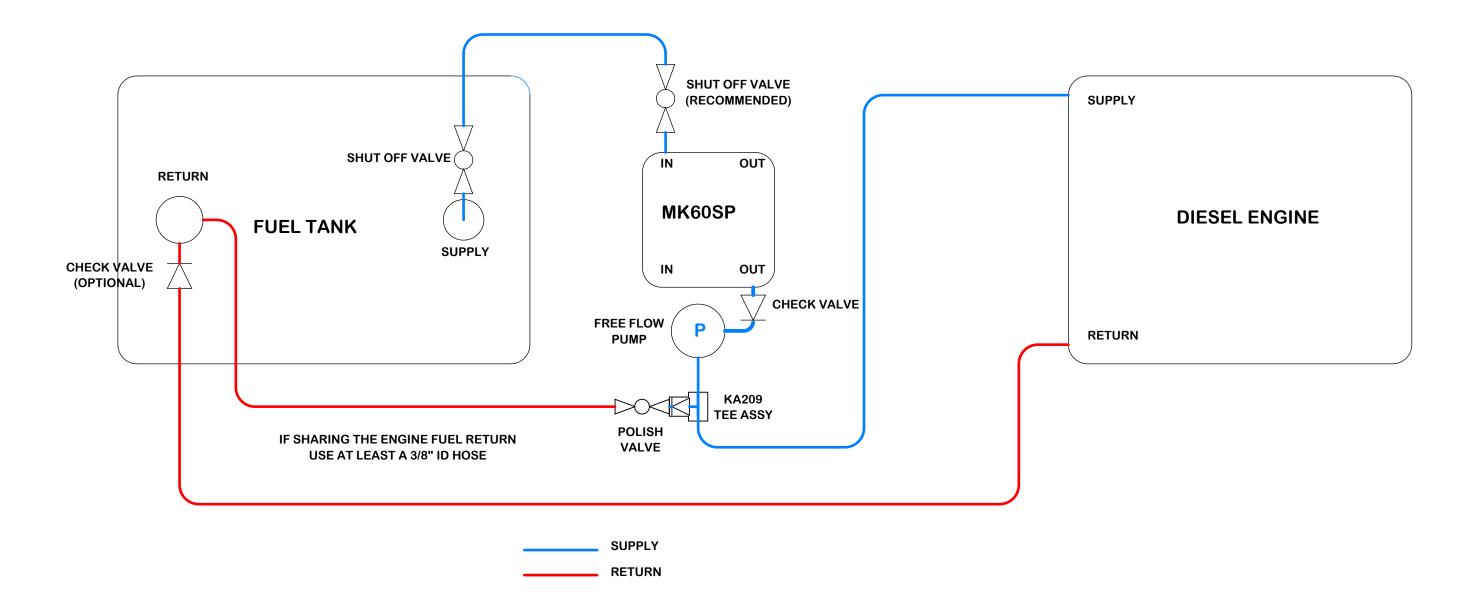

## MK60SP SINGLE ENGINE, SINGLE TANK

|                                                                                                                                                                                             | KTI SYSTEMS INC.<br>SOUTHWICK. MA. |         |                                                                                                                                  |           |      |         | OBTAIN GEOMETRY FROM CAD MODEL<br>CONSIDER ALL DIMENSIONALLY<br>UNDEFINED FEATURES CAD<br>AND PROCESS DRIVEN |              |  |
|---------------------------------------------------------------------------------------------------------------------------------------------------------------------------------------------|------------------------------------|---------|----------------------------------------------------------------------------------------------------------------------------------|-----------|------|---------|--------------------------------------------------------------------------------------------------------------|--------------|--|
|                                                                                                                                                                                             |                                    |         | UNLESS OTHERWISE SPECIFIED:                                                                                                      |           | NAME | DATE    | -                                                                                                            |              |  |
| DO NOT SCALE                                                                                                                                                                                |                                    |         | DIMENSIONS ARE IN INCHES TOLERANCES: FRACTIONAL±1/32 ANGULAR: MACH±0.5° BEND±.02 TWO PLACE DECIMAL±0.01 THREE PLACE DECIMAL±0.04 | DRAWN     | AK   | 3/15/17 | SURFACE TREATMENTS                                                                                           |              |  |
|                                                                                                                                                                                             |                                    |         |                                                                                                                                  | CHECKED   |      |         | TITLE:                                                                                                       |              |  |
|                                                                                                                                                                                             |                                    |         |                                                                                                                                  | ENG APPR. |      |         |                                                                                                              |              |  |
|                                                                                                                                                                                             |                                    |         |                                                                                                                                  | MFG APPR. |      |         | MK60SP SINGLE ENGINE, SINGLE TANK                                                                            |              |  |
|                                                                                                                                                                                             |                                    |         | ASME Y14.5M-1994                                                                                                                 | Q.A.      |      |         |                                                                                                              |              |  |
| PROPRIETARY AND CONFIDENTIAL                                                                                                                                                                |                                    |         |                                                                                                                                  | COMMENTS: |      |         |                                                                                                              |              |  |
| THE INFORMATION CONTAINED IN THIS DRAWING IS THE SOLE PROPERTY OF KTI SYSTEMS INC. ANY REPRODUCTION IN PART OR AS A WHOLE WITHOUT THE WRITTEN PERMISSION OF KTI SYSTEMS INC. IS PROHIBITED. |                                    |         | MATERIAL                                                                                                                         |           |      |         | SIZE DWG. NO.                                                                                                | REV          |  |
|                                                                                                                                                                                             | NEXT ASSY                          | USED ON | FINISH & SURF. TREATMENTS                                                                                                        |           |      |         | D                                                                                                            |              |  |
|                                                                                                                                                                                             | APPLICATION                        |         |                                                                                                                                  |           |      |         | SCALE: NONE                                                                                                  | SHEET 1 OF 1 |  |