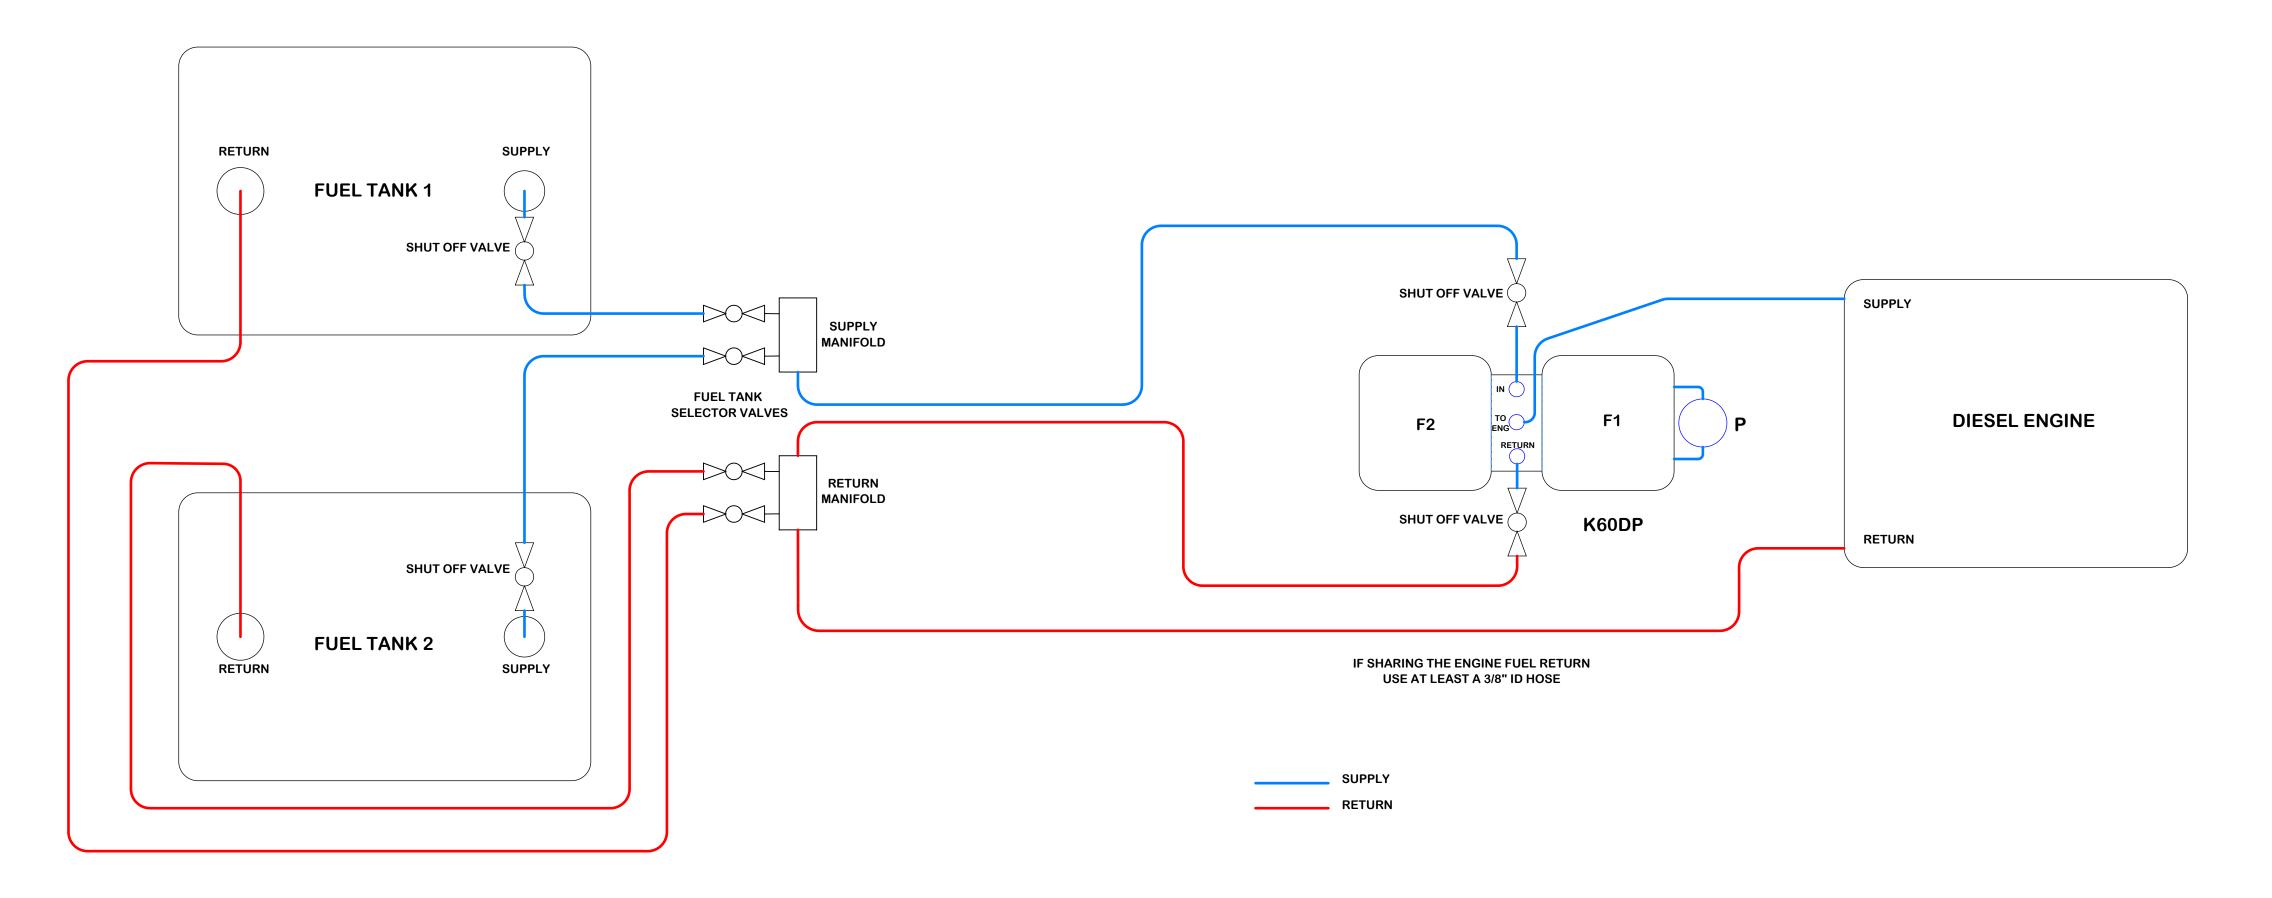

## MK60DP SINGLE ENGINE DUAL TANKS



## FUEL TRANSFER

|                                                                                                                                                                               | KTI SYSTEMS INC.<br>SOUTHWICK. MA. |         |                                                      |                |      |          | OBTAIN GEOMETRY FROM CAD MODEL<br>CONSIDER ALL DIMENSIONALLY<br>UNDEFINED FEATURES CAD<br>AND PROCESS DRIVEN |             |         | LY.      |
|-------------------------------------------------------------------------------------------------------------------------------------------------------------------------------|------------------------------------|---------|------------------------------------------------------|----------------|------|----------|-----